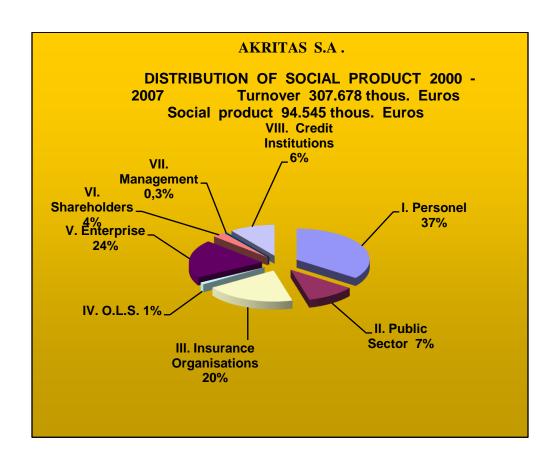

## **SOCIAL REPORT 2000 - 2007**

| DETERMINATION OF SOCIAL PRODUCT                   | TOTAL 2000-2007 Sums in thousands of Euros |      |
|---------------------------------------------------|--------------------------------------------|------|
| Turnover and remaining organic income and profits | 307.678                                    | %    |
| DISTRIBUTION OF SOCIAL PRODUCT                    |                                            |      |
| I. Personnel                                      | 33.132                                     | 35 % |
| II. State                                         | 10.243                                     | 11 % |
| III. Insurance Organizations                      | 18.784                                     | 20 % |
| IV. Organisms of Local Self-                      | 1.060                                      | 1%   |
| government                                        |                                            |      |
| V. Enterprise                                     | 18.855                                     | 20%  |
| VI. Shareholders                                  | 2.704                                      | 3%   |
| VII. Administration                               | 269                                        | 0,3% |
| VIII. Credit Institutions                         | 9.498                                      | 10%  |

94.545

100%

**Total of social product** 

**Indirect work in 2.000 posts** in the network of suppliers for raw and assistant materials, benefit of services (Forest workers, lumberjacks, carriers, dockers, agents, customs officers, machine- works, hotels) value 5.000.000 Euros annually